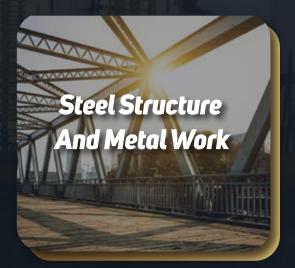

#### STEEL STRUCTURE **AND METAL WORK**

- Fabrication and installation of pre-made steel structures Prefabricated building
  - construction on-site Painting for modern engineering structures